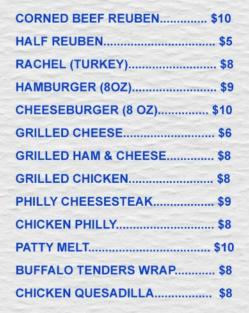

CHIPS, FF, ONION
RINGS, FRUIT OR APPLESAUCE

LUNCH: 11:30 AM - 2 PM MON-FRI DINNER: 5 - 7 PM MON-FRI

#### DINNER MENU

MONDAY: TACOS 2 /\$4

TUESDAY: POT ROAST \$13

WEDNESDAY: STEAK NIGHT \$14

THURSDAY: OPEN MENU FRIDAY: FISH FRY \$14

#### **SALAD & SOUPS**

| TOSSED SALAD \$5                     | 5   |
|--------------------------------------|-----|
| W/CHIX (BLACK, GRILLED, BUFFALO) \$5 | 9   |
| CHEF SALAD \$8                       | 3   |
| CHIX/TUNA SALAD PLATR \$8            | 3   |
| SOUP OF DAY\$                        | 3   |
| SOUP + 1/2 COLD SANDWICH \$          | 7   |
| RANCH • BLEU CHEESE • FRENCH         |     |
| 1000 ISLAND • POPPY SEED • ITALIAN   |     |
| HONEY MUSTARD • RASPBERRY VINAGRE    | TTE |

#### **CANTEEN OPEN 11 AM - 10 PM**

#### HOT SANDWICHES W/CHIPS





Thursday Deal

# free with paying adult. Dinner only KIDS MENU

Kids 12 and under eat

GRILLED CHEESE \$5 CHEESE QUESADILLA \$5 6OZ BURGER \$5, HOT DOG \$5 CHIX TENDERS \$5 SERVED W/CHIPS, FF, ONION RINGS, FRUIT OR APPLESAUCE

LUNCH: 11:30 AM - 2 PM MON-FRI DINNER: 5 - 7 PM MON-FRI

### **DINNER MENU**

MONDAY: TACOS 2 /\$4

**TUESDAY: POT ROAST \$13** 

**WEDNESDAY: STEAK NIGHT \$14** 

THURSDAY: OPEN MENU FRIDAY: FISH FRY \$14

#### SIDES

| FRENCH FRIES / ONION RIN         | IGS |
|----------------------------------|-----|
| SWEET POTATO FRIES               | \$5 |
| TOSSED SALAD                     | \$5 |
| W/CHIX (BLACK, GRILLED, BUFFALO) | \$9 |
| CHEF SALAD                       | \$8 |
| CHIX/TUNA SALAD PLATR            | \$8 |
| SOUP OF DAY                      | \$  |
| SOUP